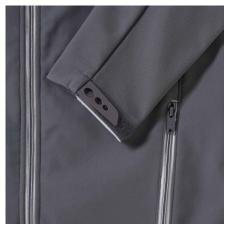

#### Specification

RUSSELL Men's Bionic Softshell Three-Layer Jacket, Lightly Styled with Contrast Zipper for a Sleeker Look, High Collar with Lining, Velcro Adjustable Strap at the Bottom of the Sleeves, Two Pockets Forward and One Right Pocket .1. Face - 94% polyester, 6% elastin Bionic Finish 2. Membrane - 5000 mm watertight / 5000 g / m2 / 24 hours vapor permeability 3. Polar delivery - 100% polyester.FLUORIN and PVC FREE.BIONIC-FINISH ECO steel gray S