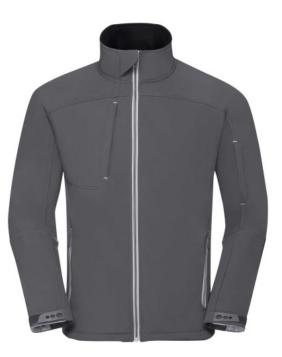

#### Specification

RUSSELL Men's Bionic Softshell Three-Layer Jacket, Lightly Styled with Contrast Zipper for a Sleeker Look, High Collar with Lining, Velcro Adjustable Strap at the Bottom of the Sleeves, Two Pockets Forward and One Right Pocket .1. Face - 94% polyester, 6% elastin Bionic Finish 2. Membrane - 5000 mm watertight / 5000 g / m2 / 24 hours vapor permeability 3. Polar delivery - 100% polyester.FLUORIN and PVC FREE.BIONIC-FINISH ECO steel gray S