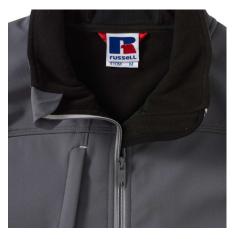

#### Specification

RUSSELL Men's Bionic Softshell Three-Layer Jacket, Lightly Styled with Contrast Zipper for a Sleeker Look, High Collar with Lining, Velcro Adjustable Strap at the Bottom of the Sleeves, Two Pockets Forward and One Right Pocket .1. Face - 94% polyester, 6% elastin Bionic Finish 2. Membrane - 5000 mm watertight / 5000 g / m2 / 24 hours vapor permeability 3. Polar delivery - 100% polyester.FLUORIN and PVC FREE.BIONIC-FINISH ECO steel gray S