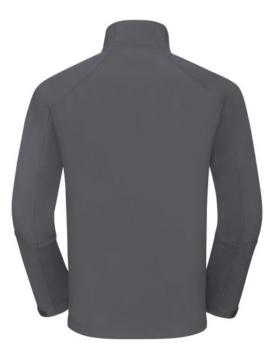

#### Specification

RUSSELL Men's Bionic Softshell Three-Layer Jacket, Lightly Styled with Contrast Zipper for a Sleeker Look, High Collar with Lining, Velcro Adjustable Strap at the Bottom of the Sleeves, Two Pockets Forward and One Right Pocket .1. Face - 94% polyester, 6% elastin Bionic Finish 2. Membrane - 5000 mm watertight / 5000 g / m2 / 24 hours vapor permeability 3. Polar delivery - 100% polyester.FLUORIN and PVC FREE.BIONIC-FINISH ECO steel gray S